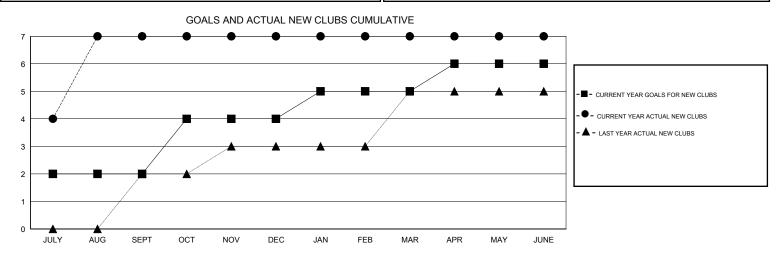

## District 322C5

Results as of: 6/30/2017

| GMT: OPEN     |               | L           | OCATION INDIA |                       |                                                                |                                                              | GMT CA                                             |  |
|---------------|---------------|-------------|---------------|-----------------------|----------------------------------------------------------------|--------------------------------------------------------------|----------------------------------------------------|--|
|               | Club          | S           |               | Members               |                                                                |                                                              |                                                    |  |
|               | RESULTS FOR   | R 2016-2017 |               | RESULTS FOR 2016-2017 |                                                                |                                                              |                                                    |  |
| QUARTER       | NEW CLUB GOAL | NEW CLUBS   | DROPPED CLUBS | QUARTER               | NEW MEMBER GROWTH<br>NET GOAL (not reinstated<br>or transfers) | NEW MEMBER<br>GROWTH ACTUAL (not<br>reinstated or transfers) | DROPPED<br>MEMBERS ACTUAL<br>(including transfers) |  |
| JULY/AUG/SEPT | 2             | 7           | 0             | JULY/AUG/SEPT         | 72                                                             | 217                                                          | 57                                                 |  |
| OCT/NOV/DEC   | 2             | 0           | 1             | OCT/NOV/DEC           | 97                                                             | 26                                                           | 50                                                 |  |
| JAN/FEB/MAR   | 1             | 0           | 1             | JAN/FEB/MAR           | 46                                                             | 70                                                           | 21                                                 |  |
| APR/MAY/JUNE  | 1             | 0           | 0             | APR/MAY/JUNE          | 1                                                              | 178                                                          | 108                                                |  |