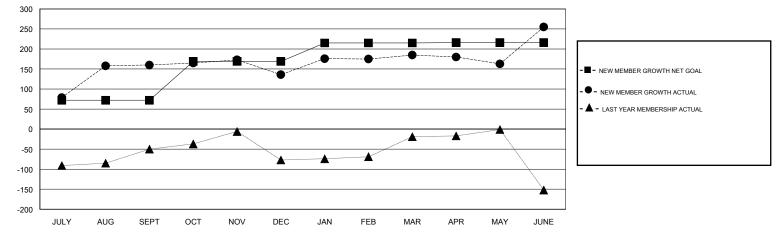

## District 322C5

Results as of: 6/30/2017

| GMT: OPEN     |               | L           | OCATION INDIA |                       |                                                                |                                                              | GMT CA                                             |  |
|---------------|---------------|-------------|---------------|-----------------------|----------------------------------------------------------------|--------------------------------------------------------------|----------------------------------------------------|--|
|               | Club          | S           |               | Members               |                                                                |                                                              |                                                    |  |
|               | RESULTS FOR   | R 2016-2017 |               | RESULTS FOR 2016-2017 |                                                                |                                                              |                                                    |  |
| QUARTER       | NEW CLUB GOAL | NEW CLUBS   | DROPPED CLUBS | QUARTER               | NEW MEMBER GROWTH<br>NET GOAL (not reinstated<br>or transfers) | NEW MEMBER<br>GROWTH ACTUAL (not<br>reinstated or transfers) | DROPPED<br>MEMBERS ACTUAL<br>(including transfers) |  |
| JULY/AUG/SEPT | 2             | 7           | 0             | JULY/AUG/SEPT         | 72                                                             | 217                                                          | 57                                                 |  |
| OCT/NOV/DEC   | 2             | 0           | 1             | OCT/NOV/DEC           | 97                                                             | 26                                                           | 50                                                 |  |
| JAN/FEB/MAR   | 1             | 0           | 1             | JAN/FEB/MAR           | 46                                                             | 70                                                           | 21                                                 |  |
| APR/MAY/JUNE  | 1             | 0           | 0             | APR/MAY/JUNE          | 1                                                              | 178                                                          | 108                                                |  |